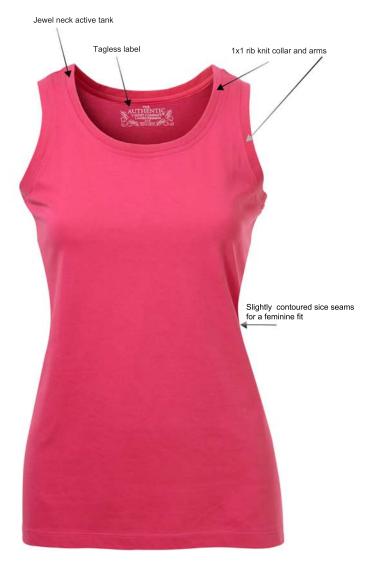

## LT102 - The Authentic T-Shirt Company® Ladies' Active Cotton Tank

### **Product Features:**

- 8-oz, 100% combed cotton
- Moisture wicking
- Partial self fabric neck taping
- 1x1 rib knit collar and arms
- Tagless label
- Slightly contoured side seams for a feminine fit
- Longer length body