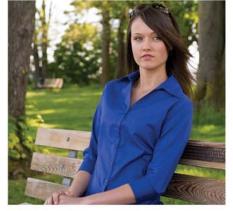

/4 | 18 5/8 | 18 5/8 |

<sup>\*</sup> Chest is measured 1" down from the armhole (1/2 measurement). CB length is measured from the center of the back neck seam to the hem. Sleeve Length: measured from the shoulder.

## **WOMEN'S SIZING CHART**

|              | XS    | S     | М     | L     | XL    | 2XL   | 3XL   | 4XL   |
|--------------|-------|-------|-------|-------|-------|-------|-------|-------|
| Numeric Size | 2     | 4-6   | 8-10  | 12-14 | 16-18 | 20-22 | 24-26 | 28-30 |
| Bust         | 32-34 | 35-36 | 37-38 | 39-41 | 42-44 | 45-47 | 48-51 | 52-55 |

**Bust**: Measure under your arms at the fullest part of your chest.



#### **Available Colours and PMS Colours**

Textile fabric colours are subject to dye lot variation and will not be exact match to print pantone reference





# Coal Harbour® Easy Care ¾ Sleeve Ladies' Shirt - L615

## **Product Features:**

- 7.5-oz, 55/45 cotton/polyester
- Easy care fabric
- Slightly contoured side seams with front & back darts for a feminine fit
- Double-needle bottom hem with side slits
- Reinforced topstitching throughout
- Tonal "Coal Harbour®" embroidery located on bottom of placket

#### Ladies' sizes XS-4XL

Corresponding styles; Short Sleeve - D510 Long Sleeve - D610 Short Sleeve Ladies' - L510 Long Sleeve Ladies' - L610 Camp Shirt - D515

#### **Fabric Detail:**

#### **Fabric Features:**





## **Smart Uses:**

Take the hassle out of looking and feeling great.

- Restaurants

- Postal uniforms
- Tradeshow uniforms
- Hotels
- Courier uniforms
- And much more!