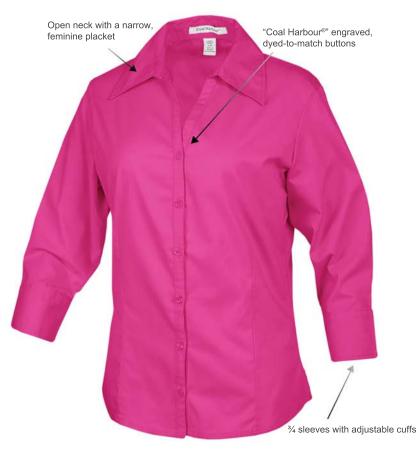

## L615 - Coal Harbour® Ladies' Open Neck 3/4 Sleeve Easy Care Shirt

## **Product Features:**

- 7.5-oz, 55/45 cotton/polyester
- Easy care fabric
- Slightly contoured side seams with front & back darts for a feminine fit
- Double-needle bottom hem with side slits
- Reinforced topstitching throughout
- Tonal "Coal Harbour®" embroidery located on bottom of placket