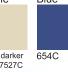

asured from the center of the back neck seam to the hem. Sleeve length is measured from the center back neck seam to the end of the cuff.

# **WOMEN'S SIZING CHART**

|              | xs    | S     | M     | L     | XL    | 2XL   | 3XL   | 4XL   |
|--------------|-------|-------|-------|-------|-------|-------|-------|-------|
| Numeric Size | 2     | 4-6   | 8-10  | 12-14 | 16-18 | 20-22 | 24-26 | 28-30 |
| Bust         | 32-34 | 35-36 | 37-38 | 39-41 | 42-44 | 45-47 | 48-51 | 52-55 |

**Bust**: Measure under your arms at the fullest part of your chest.



#### **Available Colours and PMS Colours**

Textile fabric colours are subject to dye lot variation and will not be exact match to print pantone reference

Burgundy

# 137C Dark Green

Athletic

Gold



Black

Black 6C







505C









Butter



Classic

Navy

533C





Coal Grey

Between 10C & 11C



Coffee

Bean

7617C



Court

Green

7724C

# Coal Harbour® Easy Care Long Sleeve Ladies' Shirt - L610

# **Product Features:**

- 7.5-oz, 55/45 cotton/polyester
- Double yoke
- Slightly contoured side seams for a feminine fit
- Reinforced topstitching throughout

### Ladies' sizes XS-4XL

Corresponding styles; Short Sleeve - D510 Long Sleeve - D610 Short Sleeve Ladies' - L510 3/4 Sleeve Ladies' - L615 Camp Shirt - D515

#### Fabric Detail:









# **Smart Uses:**

Take the hassle out of looking and feeling great.

- Restaurants
- Tradeshow uniforms
- Courier uniforms
- Postal uniforms
- Hotels
- And much more!