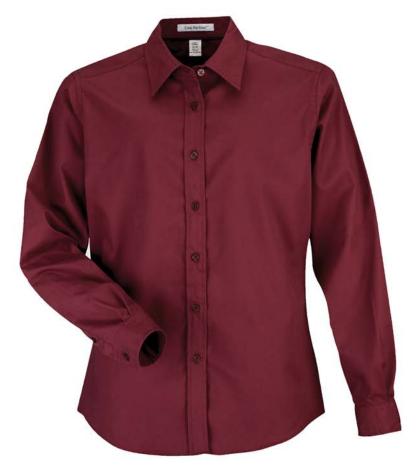

#### **Available Colours and PMS Colours**

Textile fabric colours are subject to dye lot variation and will not be exact match to print pantone reference

Burgundy

# Coal Harbour® Easy Care Long Sleeve Ladies' Shirt - L610